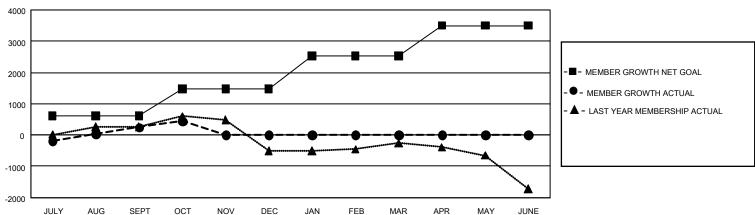

## GOALS AND ACTUAL MEMBERS CUMULATIVE

| DROPPED CLUBS: 19  DROPPED MEMBERS |             | 655 CLUBS OF 1,878 ADDED 1 OR<br>MORE NEW MEMBERS | GENDER DIS<br>MALE<br>FEMALE    | 27,715 (64.01%)<br>15,586 (35.99%) |       |
|------------------------------------|-------------|---------------------------------------------------|---------------------------------|------------------------------------|-------|
| DECEASED                           | 153         | CLICK HERE FOR CUMULATIVE                         | TOTAL FAMILY UNIT MEMBERS       |                                    | 7,109 |
| CLUB CANCELLED<br>OTHER            | 22<br>1,471 | MEMBERSHIP DATA                                   | FAMILY MEMBERS PAYING HALF DUES |                                    | 3,759 |
| TOTAL                              | 1,646       |                                                   |                                 |                                    |       |