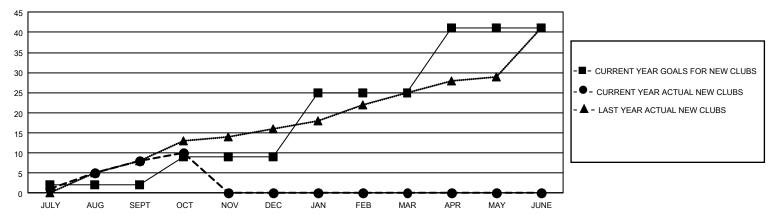

| 8           | 19            | JULY/AUG/SEPT         | 615                    | 1,752                   | 1,333                                              |  |
| OCT/NOV/DEC   | 21            | 2           | 0             | OCT/NOV/DEC           | 864                    | 559                     | 315                                                |  |
| JAN/FEB/MAR   | 48            | 0           | 0             | JAN/FEB/MAR           | 1057                   | 0                       | 0                                                  |  |
| APR/MAY/JUNE  | 48            | 0           | 0             | APR/MAY/JUNE          | 964                    | 0                       | 0                                                  |  |

#### GOALS AND ACTUAL NEW CLUBS CUMULATIVE



## GOALS AND ACTUAL MEMBERS CUMULATIVE



| DROPPED CLUBS: 19  DROPPED MEMBERS |             | 655 CLUBS OF 1,878 ADDED 1 OR<br>MORE NEW MEMBERS | GENDER DIS<br>MALE<br>FEMALE    | 27,715 (64.01%)<br>15,586 (35.99%) |       |
|------------------------------------|-------------|---------------------------------------------------|---------------------------------|------------------------------------|-------|
| DECEASED                           | 153         | CLICK HERE FOR CUMULATIVE                         | TOTAL FAMILY UNIT MEMBERS       |                                    | 7,109 |
| CLUB CANCELLED<br>OTHER            | 22<br>1,471 | MEMBERSHIP DATA                                   | FAMILY MEMBERS PAYING HALF DUES |                                    | 3,759 |
| TOTAL